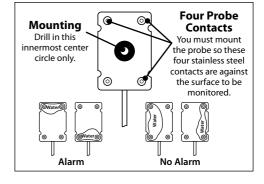

Probes Included: 4 Surface probes supervised (W-S-S)

Max distance between probe/console:500' (152.4 m) per probe

Console dimensions: 6.55 x 4.70 x 1" (16.6 x 11.9 x 2.5 cm)

Probe dimensions: Surface (W-S-S and W-S-U) 2 x 3 x 0.88" (5.1 x 7.6 x 2.2 cm)