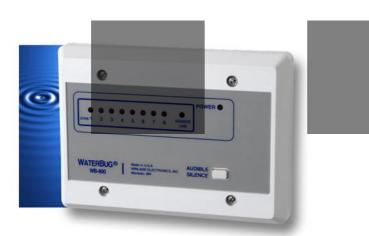

## **Multi-Zone Supervised Water Detection**

- Connects to any hard wire or wireless alarm system.
- Hardwire powered.
- Includes four (4) surface probes supervised (W-S-S)
- Dedicated single relay output simplifies wiring while 8 LED's indicate which zone is in alarm.
- Will not alarm due to condensation or humidity.
- Connect up to 8 W-S-S probes (1 per zone) up to 500' (152.4 m) from console using 22-18 AWG twisted pair.
- Connect up to 16 W-S-U probes (2 per zone) up to 500' (152.4 m) from console using 22-18 AWG twisted pair.

## **Specifications:**

Power Requirements: 12/24VDC 100 mA 12/24VAC 200 mA

**Operating Range:** Console and probe 32 to 140° F (0 to 60° C)

Output: 1 Form C Relay (N.O./N.C.) 1 Amp @ 24 VDC, resistive

Buzzer: Audible alarm with silence feature (85 dB @ 10 cm @ 12 VDC); pulsed

Probes Included: 4 Surface probes supervised (W-S-S)

Max distance between probe/console:500' (152.4 m) per probe

Console dimensions: 6.55 x 4.70 x 1" (16.6 x 11.9 x 2.5 cm)

Probe dimensions: Surface (W-S-S and W-S-U) 2 x 3 x 0.88" (5.1 x 7.6 x 2.2 cm)