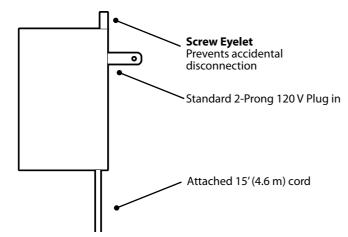

## **Specifications:**

Application: Standard 2 blade 120VAC outlet

Contact Ratings: 500mA @ 30 VAC/VDC
Time Delay: 3 to 8 minutes, not adjustable
Operating Range: 40° to 100° F (5° to 37° C)

Non-condensing environment. Indoor use only.

Weight: 9.3 oz (0.26 kg)

Dimensions: 2.25 x 2 x 3" (5.7 x 5.1 x 7.6 cm)

Mounting: Standard eyelet and included mounting screw