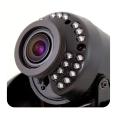

# 5MP Flexible IP Vandalproof Dome NC-5M-0V21

# **Key Features**

- 10pps @5MP, 15pps @3MP, 30pps @2MP or 1.3MP
- 2.8 ~ 11mm, vari-focal Lens
- · Day/Night functionality with ICR
- 30 IR LEDs (Up to 100ft.)
- · Back Light Compensation: BLC
- Digital WDR
- Built-in PoE / 12VDC
- ONVIF verson 2.2
- · Built-in web server for resolution, bit-rate adjustment

#### **Construction**

- 4" Polycarbonate Bubble
- 3-Axis Gimbal
- Surface housing
- Aluminum Mounting Accessories (Optional)
- Weatherproof IP 66

#### Smart IR LEDS get you covered.

Tired of "hotspots" or too much IR reflection? Our new LED dome cameras have got it covered - Smart IR LEDs.

All our new IP dome cameras come equipped with Smart IR LED technology that detects too much IR reflection and automatically compensates by decreasing the intensity.