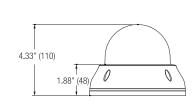

|
| General Information                 | NC-5M-0V21                      |
| Operating Temperature               | 0°F ~ 122°F                     |
| Operating Humidity                  | Within 90% RH                   |
| Power Consumption                   | Up to 14W / 1A                  |
| Input Voltage                       | POE & 12VDC                     |

<sup>\*</sup>Specifications are subject to change without any prior notice.

#### Smart IR LEDS get you covered.

Tired of "hotspots" or too much IR reflection? Our new LED dome cameras have got it covered - Smart IR LEDs.

All our new IP dome cameras come equipped with Smart IR LED technology that detects too much IR reflection and automatically compensates by decreasing the intensity.



# **Dimensions (inch:mm)**