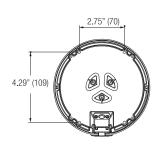

|
| General Information                 | NC-5M-0V21                      |
| Operating Temperature               | 0°F ~ 122°F                     |
| Operating Humidity                  | Within 90% RH                   |
| Power Consumption                   | Up to 14W / 1A                  |
| Input Voltage                       | POE & 12VDC                     |

<sup>\*</sup>Specifications are subject to change without any prior notice.

#### Smart IR LEDS get you covered.

Tired of "hotspots" or too much IR reflection? Our new LED dome cameras have got it covered - Smart IR LEDs.

All our new IP dome cameras come equipped with Smart IR LED technology that detects too much IR reflection and automatically compensates by decreasing the intensity.



# **Dimensions (inch:mm)**