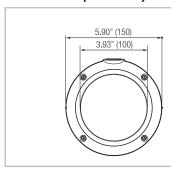

|
| General Information                 | NC-5M-0V21                      |
| Operating Temperature               | 0°F ~ 122°F                     |
| Operating Humidity                  | Within 90% RH                   |
| Power Consumption                   | Up to 14W / 1A                  |
| Input Voltage                       | POE & 12VDC                     |

<sup>\*</sup>Specifications are subject to change without any prior notice.

#### Smart IR LEDS get you covered.

Tired of "hotspots" or too much IR reflection? Our new LED dome cameras have got it covered - Smart IR LEDs.

All our new IP dome cameras come equipped with Smart IR LED technology that detects too much IR reflection and automatically compensates by decreasing the intensity.



# **Dimensions (inch:mm)**