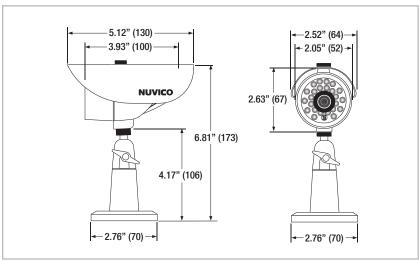

|
| Operating Temperature    | 23°F ~ 113°F (-5°C ~ +45°C)                     |
| Operating the complete   | Within 90% RH                                   |
| Power Consumption        | 12W / 1 Amp (LEDs On), 4W / 500mA (Camera Only) |
| Input Voltage            | 12VDC                                           |

\*Specifications are subject to change without any prior notice.

#### **CLEARLY BETTER.**



### See Clearer With 700 TV Lines

The Economy Bullet camera - now in its 3rd generation, features 700 TV lines and for accurate colors and extra sharp pictures. Pre-configured and optimized for best performance right out of the box, the new box camera is a professional grade camera that is designed with non-professionals in mind.

## **DIMENSIONS** Unit: Inches (mm)